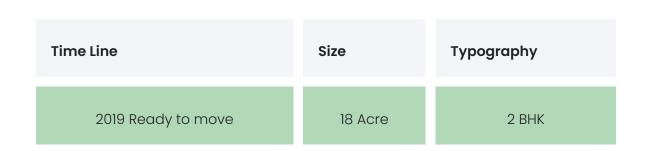

# **BUILDING LAYOUT**

| Tower Name     | Number<br>of Lifts | Total<br>Floors | Flats<br>per<br>Floor | Configurations | Dwelling<br>Units |
|----------------|--------------------|-----------------|-----------------------|----------------|-------------------|
| Promenade 1    | 4                  | 22              | 8                     | 2 BHK          | 176               |
| Promenade<br>2 | 4                  | 22              | 8                     | 2 BHK          | 176               |
| Promenade<br>3 | 4                  | 22              | 8                     | 2 BHK          | 176               |

# FLAT INTERIORS

| Configuration | RERA Carpet Range |
|---------------|-------------------|
| 2 BHK         | 1110 sqft         |

| Floor To Ceiling Height | Between 9 and 10 feet                        |
|-------------------------|----------------------------------------------|
| Views Available         | Open Grounds / Landscape / Project Amenities |